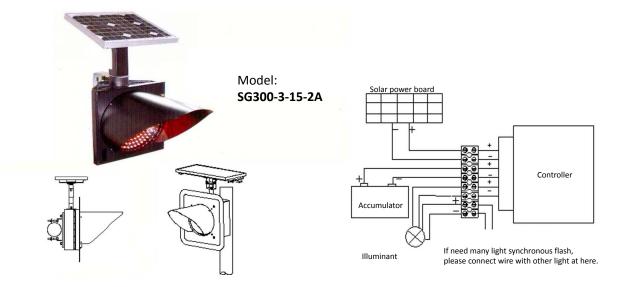

### ø300mm/400mm Solar Warning Light Series

#### **New GPS Synchronize**

- The Light is powered by solar energy and thus more environmental-friendly The control system for transforming light into electricity is extremely effective The perfect storage battery can protect the circuit and effective prolong the service life of the battery
- The voltage : DC-12V
- Specification of the battery : lithium battery 6600mAH/11V
- The 300mm light can work for a series of seven days and the 400mm light can work for a series five days
- Light source: Super bright yellow LED: 300mm-100pcs, 400mm-170pcs, light intensity of each one > 2cd
- Flashing rate 50±5 times/min
- Duty ratio: 1:10
- The average peak sunshine time: Average for 3 hours
- Viewing distance:>500m for 300mm, >800m for 400mm
- Service life of storage battery: about 2 years
- Service light of the solar panel: 15 years
- Net weight about 6.5kg (300mm), about 8kg (400mm)