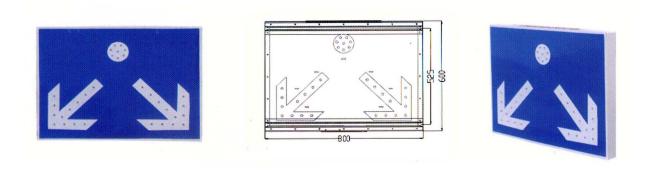

## Solar Indicator Sign (Used in Diverging Road)

The sign is exquisitely made of aluminium alloy with excellent appearance and stable performance. The solar panel is integrated with the light body so as to facilitate transportation. With high brightness LED, the visual distance is quite long. Besides, the sign can achieve good warning effect with strong penetrability. Therefore, it is quite competitive among the same kind of product. The Sign in universally applied on highways, city road, road construction and so on effectively keep transportation order and reduce the rate of traffic accidents.